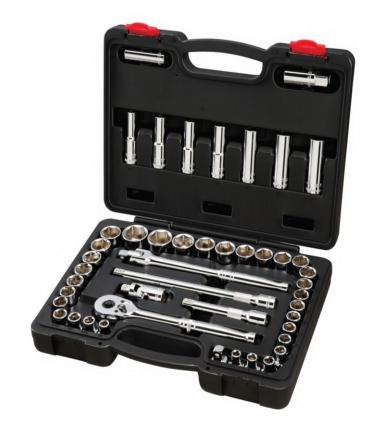

| 14-346   | 1/2" DR. SOCKET SET (METRIC & S.A.E.) 46 PCS                                                       |
|----------|----------------------------------------------------------------------------------------------------|
| 20 - PCS | 6PT. METRIC SOCKETS 8, 9, 10, 11, 12, 13, 14, 15, 16, 17, 18, 19, 20, 21, 22, 23, 24, 27, 30, 32MM |
| 7 - PCS  | 6PT. METRIC DEEP SOCKETS 10, 12, 13, 14, 15, 17, 19MM                                              |
| 2 - PCS  | SPARK PLUG SOCKETS 5/8", 13/16"                                                                    |
| 11 - PCS | 6PT. S.A.E. SOCKETS 3/8", 7/16", 1/2", 9/16", 5/8", 11/16", 3/4", 13/16", 7/8", 15/16", 1"         |
| 1 - PC   | PROFESSIONAL QUICK-RELEASE RATCHET (PEAR) 9-1/2"                                                   |
| 1 - PC   | FLEX HANDLE 10-1/2"                                                                                |
| 2 - PCS  | STANDARD EXTENSIONS 5", 10"                                                                        |
| 1 - PC   | UNIVERSAL JOINT 2-5/8"                                                                             |
| 1 - PC   | 3/8" F X 1/2" M 3-WAY ADAPTER                                                                      |