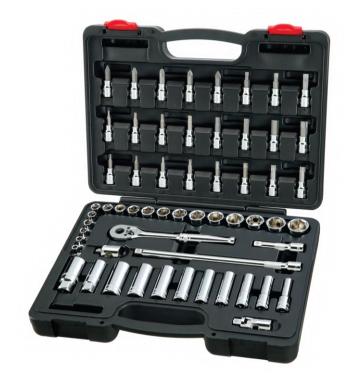

| 12-958   | 3/8" DR. SOCKET SET (METRIC) 58 PCS                                                                                                                |
|----------|----------------------------------------------------------------------------------------------------------------------------------------------------|
| 18 - PCS | 6PT. METRIC SOCKETS 6, 7, 8, 9, 10, 11, 12, 13, 14, 15, 16, 17, 18, 19, 20, 21, 22, 24MM                                                           |
| 9 - PCS  | 6PT. METRIC DEEP SOCKETS 8, 10, 11, 12, 13, 14, 15, 17, 19MM                                                                                       |
| 2 - PCS  | SPARK PLUG SOCKETS 5/8", 13/16"                                                                                                                    |
| 24 - PCS | BIT SOCKETS SLOTTED 5.5, 6.5, 8MM PHILLIPS #1, #2, #3 POZIDRIV #1, #2, TORX T10, T15, T20, T25, T30, T40, T45, T50, T55 HEX 3, 4, 5, 6, 7, 8, 10MM |
| 1 -PC    | PORFESSIONAL QUICK-RELEASE RATCHET (PEAR) 7-3/4"                                                                                                   |
| 2 -PCS   | STANDARD EXTENSIONS 3", 10"                                                                                                                        |
| 1 -PC    | UNIVERSAL JOINT 2"                                                                                                                                 |
| 1 -PC    | 1/2" F X 3/8" M 3-WAY ADAPTER                                                                                                                      |